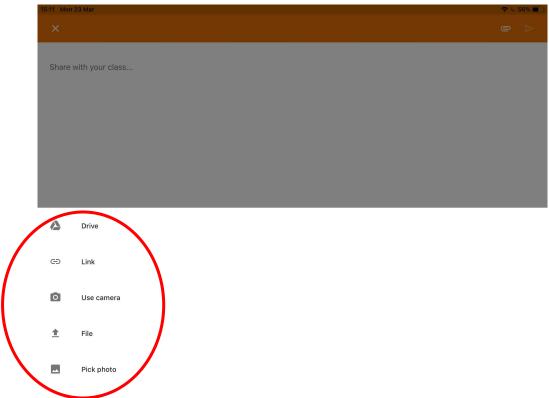

#### Click on the paperclip

Share with your class...

You will see that you have most of the same options as you do when you hand in an assignment. The only thing that you can't do is create new documents