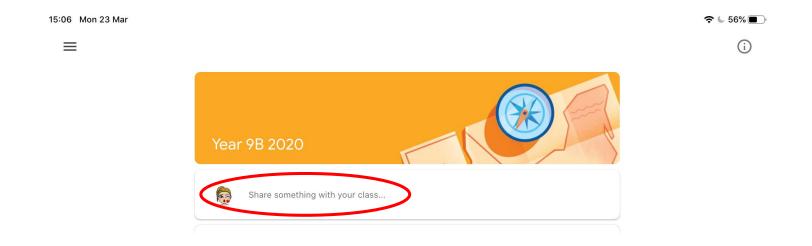

#### If you want to share some work into the class stream click on 'share something with your class'