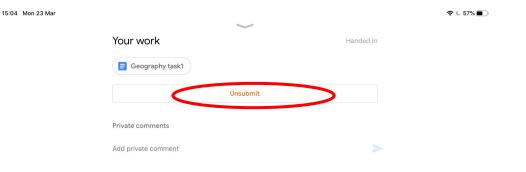

#### If you make a mistake with your submission you can click unsubmit and delete or add files to you assignment