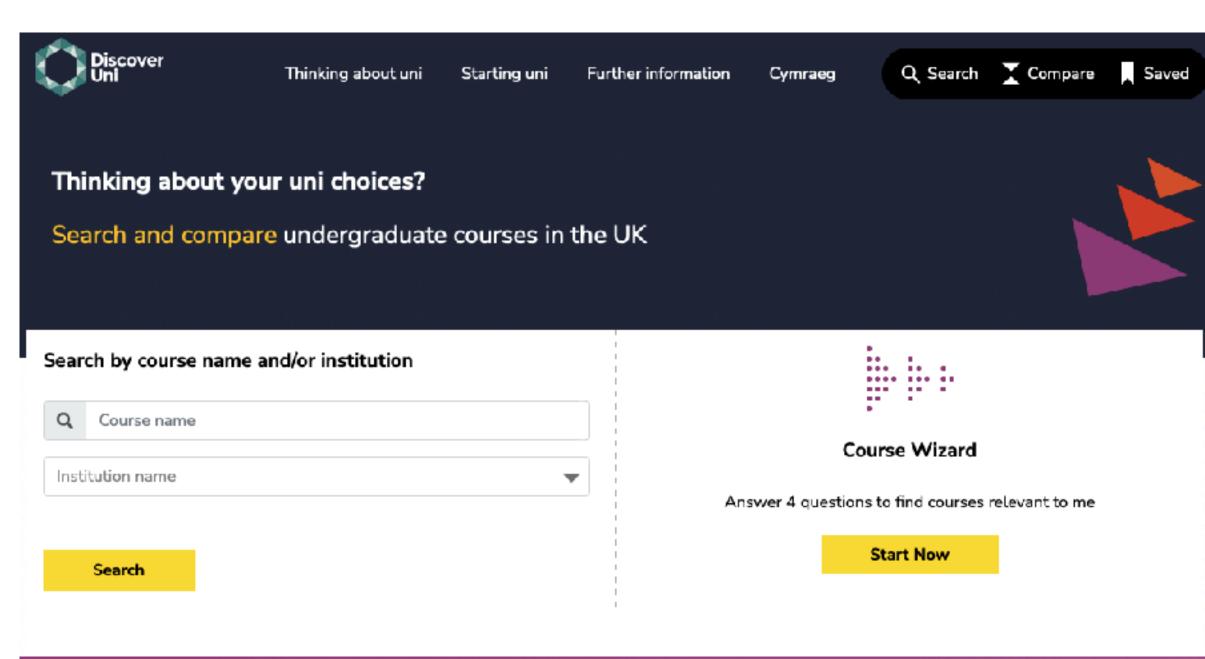

### League tables - <u>https://discoveruni.gov.uk</u>

| Uni Discover                                     | Thinking about uni Starting u                   | ni Further inf | ormation Cymraeg                           | Q Search X Com        |
|--------------------------------------------------|-------------------------------------------------|----------------|--------------------------------------------|-----------------------|
| Search results                                   |                                                 |                |                                            |                       |
| Q paramedic science                              |                                                 | C              | compare courses                            |                       |
| Institution name                                 |                                                 |                | . Save courses you're int                  | erested in            |
| New Search                                       |                                                 | 2.             | Compare to view saved                      | courses side-by-side  |
|                                                  |                                                 |                |                                            |                       |
|                                                  | provider(s)                                     |                |                                            |                       |
| 2944 course(s) from 197                          | provider(s)<br>Sort by: Institution A           | Z Subject      | Please apply more filte<br>sort by subject | ers to                |
| 2944 course(s) from 197                          |                                                 |                | sort by subject                            | ers to                |
| <b>2944</b> course(s) from <b>197</b><br>Filters | Sort by: Institution A                          | Remove all f   | sort by subject                            | ers to<br>26 course(s |
| 2944 course(s) from 197<br>Filters<br>Study mode | Sort by: Institution A<br>"Paramedic Science" > | Remove all f   | sort by subject                            |                       |